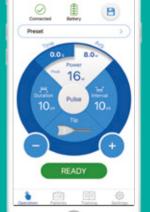

#### **SELF-LEARNING**

The APP includes built-in operating instructions, user manual, and instructional video.

#### PATIENT RECORD

To save your patient information, treatment settings, photos, video, notes and treatment effect evaluation.

**APP UPDATING** 

Update the APP in the

first time to get the

latest features for your SOLASE laser

#### **UNLIMITED CUSTOM PRESET**

The user can save an unlimited number of custom presets.

**OFFLINE MODE** 

Check your data anywhere without the laser by your side.

#### **SMART TIP INITIATION**

The APP identifies the indication and automatically turns on or off the tip initiation.

SOLASE Dental Diode Laser www.lazonlaser.com

WIDE RANGE OF POWER FROM 0.1-16W EXPANDS **SCOPE OF INDICATIONS** 