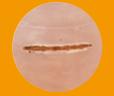

## **SUPER-SHORT LASER PULSES REDUCE CHARRING** AND IMPROVE HEALING

to 10µs of pulse duration and 50kHz of repetition rate.

**EASY OPERATION:** AS SIMPLE AS A MASTER