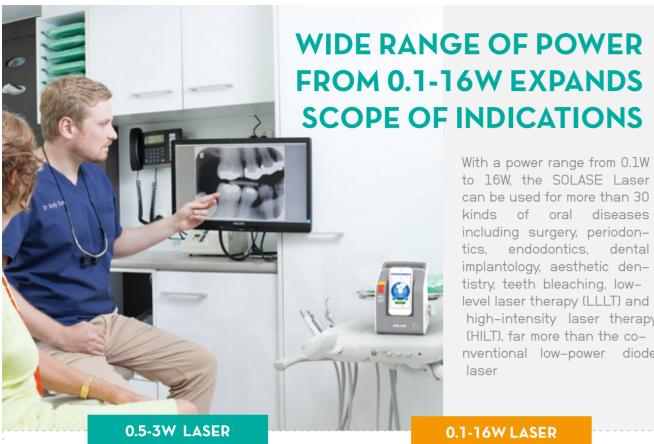

#### **SMART TIP INITIATION**

The APP identifies the indication and automatically turns on or off the tip initiation.

SOLASE Dental Diode Laser www.lazonlaser.com

WIDE RANGE OF POWER FROM 0.1-16W EXPANDS **SCOPE OF INDICATIONS** 

> to 16W. the SOLASE Laser can be used for more than 30 kinds of oral diseases including surgery, periodontics, endodontics, dental implantology, aesthetic dentistry, teeth bleaching, lowlevel laser therapy (LLLT) and high-intensity laser therapy (HILT), far more than the conventional low-power diode laser