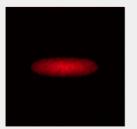

#### WHITENING HANDPIECE

FULL-MOUTH FLAT-TOP WHITENING HANDPIECE

Long and non-uniform laser irradiation will seriously increase pulp chamber temperature and may cause irreversible pulpal damage. LAZON provides the world's first full-mouth whitening handpiece to reduce the irradiation time to 1/4 of the conventional quarter mouth handpiece, with excellent uniform illumination to ensure same whitening effect on each tooth and to prevent pulpal damage due to intense local illumination.

Laser spot of whitening handpiece from LAZON: Large and Uniform

Laser spot of whitening handpiece from others: Small and Non-Uniform