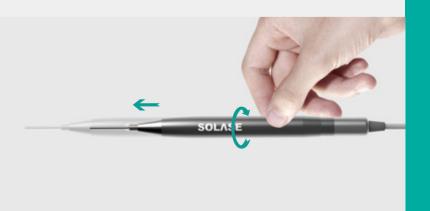

#### FastFiber TIPS

PRE-INITIATED TIP WITH PEEL-RESISTANT COATING

FastFiber tips are disposable and autoclavable. It is ready to use, no need for fiber stripping and cutting. It saves your time and avoids cross-infection.

LAZON has developed a new pre-initiated tip with a durable, peel-resistant black coating. The special coating withstands high temperature during laser cutting, ensuring a smooth and fast surgical treatment.