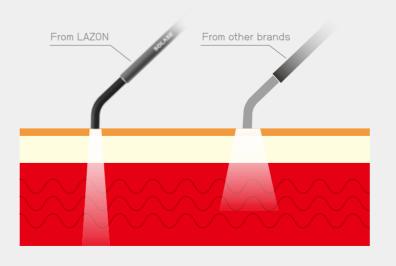

#### WHITENING HANDPIECE

FULL-MOUTH FLAT-TOP WHITENING HANDPIECE

Long and non-uniform laser irradiation will seriously increase pulp chamber temperature and may cause irreversible pulpal damage. LAZON provides the world's first full-mouth whitening handpiece to reduce the irradiation time to 1/4 of the conventional quarter mouth handpiece, with excellent uniform illumination to ensure same whitening effect on each tooth and to prevent pulpal damage due to intense local illumination.

Laser spot of whitening handpiece from LAZON: Large and Uniform

Laser spot of whitening handpiece from others: Small and Non-Uniform