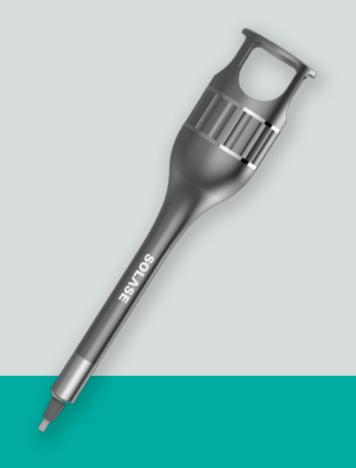

#### THERAPY HANDPIECE

LASER SPOT DIAMETER 10-30MM ADJUSTABLE

The diameter of our new designed therapy handpiece can be adjusted from  $\Phi$ 10-30mm to cover the affected area with different size.

- All metal construction, rugged and durable
- Autoclavable spacer to prevent cross-infection