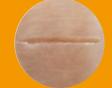

## **SUPER-SHORT LASER PULSES REDUCE CHARRING** AND IMPROVE HEALING

to 10µs of pulse duration and 50kHz of repetition rate.

**EASY OPERATION:** AS SIMPLE AS A MASTER