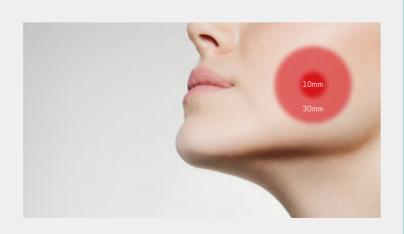

#### THERAPY HANDPIECE

LASER SPOT DIAMETER 10-30MM ADJUSTABLE

The diameter of our new designed therapy handpiece can be adjusted from  $\Phi$ 10-30mm to cover the affected area with different size.

- All metal construction, rugged and durable
- Autoclavable spacer to prevent cross-infection