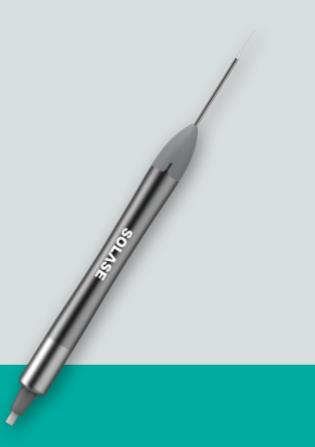

#### FastFiber TIPS

PRE-INITIATED TIP WITH PEEL-RESISTANT COATING

FastFiber tips are disposable and autoclavable. It is ready to use, no need for fiber stripping and cutting. It saves your time and avoids cross-infection.

LAZON has developed a new pre-initiated tip with a durable, peel-resistant black coating. The special coating withstands high temperature during laser cutting, ensuring a smooth and fast surgical treatment.