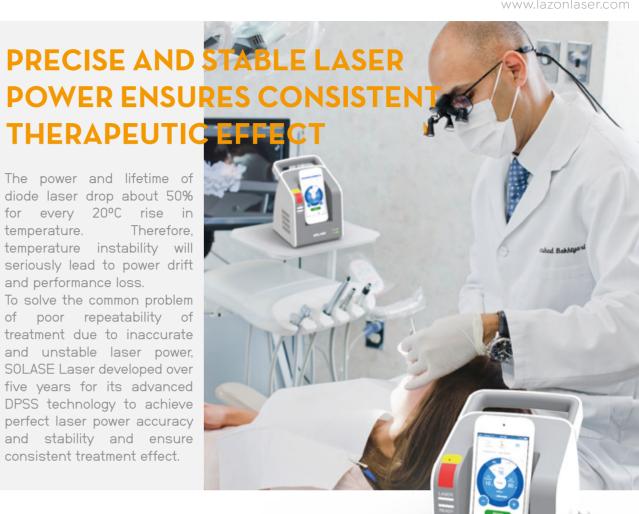

iode Laser www.lazonlaser.com



WIDE RANGE OF POWER FROM 0.1-16W EXPANDS **SCOPE OF INDICATIONS** 

> to 16W. the SOLASE Laser can be used for more than 30 kinds of oral diseases including surgery, periodontics, endodontics, dental implantology, aesthetic dentistry, teeth bleaching, lowlevel laser therapy (LLLT) and high-intensity laser therapy (HILT), far more than the conventional low-power diode laser

- ✓ Low Speed Cutting
- ✓ Coagulation
- ✓ Hemostasis

#### 0.1-16W LASER

- ✓ Low Speed Cutting
  - ✓ Coagulation
  - ✓ Hemostasis
- ✓ High Speed Cutting
- ✓ Non-Charred Cutting
- ✓ Teeth Bleaching
- ✓ High-Intensity Laser Therapy
- ✓ Low-Level Laser Therapy

## **SUPER-SHORT LASER PULSES REDUCE CHARRING** AND IMPROVE HEALING

to 10µs of pulse duration and 50kHz of repetition rate.







**EASY OPERATION:** AS SIMPLE AS A MASTER

#### **FOR BEGINNER**

- 30+ factory-loaded presets
- Step by step operating guide
- Easy installation and intuitive operation
- Plenty of reference material: video, literature, quick start, user manual...

#### **FOR PROFESSIONAL**

- All parameters adjustable
- Patient records
- Pulse Interval or frequency display, Time or Energy display
- Time count-up or count-down

SOLASE Dental Diode Laser www.lazonlaser.com











#### WHITENING HANDPIECE

FULL-MOUTH FLAT-TOP WHITENING HANDPIECE

Long and non-uniform laser irradiation will seriously increase pulp chamber temperature and may cause irreversible pulpal damage. LAZON provides the world's first full-mouth whitening handpiece to reduce the irradiation time to 1/4 of the conventional quarter