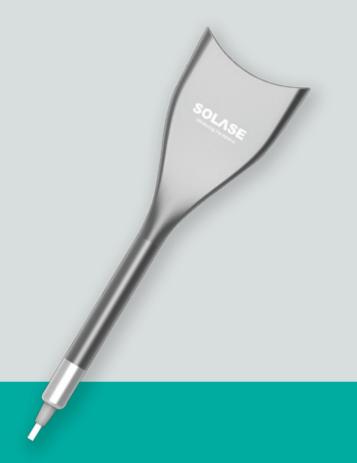

#### WHITENING HANDPIECE

FULL-MOUTH FLAT-TOP WHITENING HANDPIECE

Long and non-uniform laser irradiation will seriously increase pulp chamber temperature and may cause irreversible pulpal damage. LAZON provides the world's first full-mouth whitening handpiece to reduce the irradiation time to 1/4 of the conventional quarter mouth handpiece, with excellent uniform illumination to ensure same whitening effect on each tooth and to prevent pulpal damage due to intense local illumination.

Laser spot of whitening handpiece from LAZON: Large and Uniform

Laser spot of whitening handpiece from others: Small and Non-Uniform