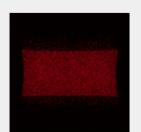

#### WHITENING HANDPIECE

FULL-MOUTH FLAT-TOP WHITENING HANDPIECE

Long and non-uniform laser irradiation will seriously increase pulp chamber temperature and may cause irreversible pulpal damage. LAZON provides the world's first full-mouth whitening handpiece to reduce the irradiation time to 1/4 of the conventional quarter mouth handpiece, with excellent uniform illumination to ensure same whitening effect on each tooth and to prevent pulpal damage due to intense local illumination.

Laser spot of whitening handpiece from LAZON: Large and Uniform

Laser spot of whitening handpiece from others: Small and Non-Uniform