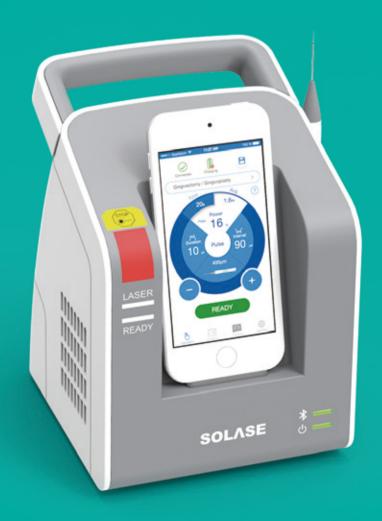

# SOLASE DENTAL DIODE LASER

SOLASE Dental Diode Laser

#### **SELF-LEARNING**

The APP includes built-in operating instructions, user manual, and instructional video.

#### PATIENT RECORD

To save your patient information, treatment settings, photos, video, notes and treatment effect evaluation.

**APP UPDATING** 

Update the APP in the

first time to get the

latest features for your SOLASE laser

#### **MULTI-ACCOUNT**

Every dentist can have an account protected by their own password.

## CLOUD BACKUP

All data can be backed up to the Cloud and saved in private.

#### **UNLIMITED CUSTOM PRESET**

The user can save an unlimited number of custom presets.

**OFFLINE MODE** 

Check your data anywhere without the laser by your side.

#### **SMART TIP INITIATION**

The APP identifies the indication and automatically turns on or off the tip initiation.

SOLASE Dental Diode Laser www.lazonlaser.com

WIDE RANGE OF POWER FROM 0.1-16W EXPANDS **SCOPE OF INDICATIONS** 