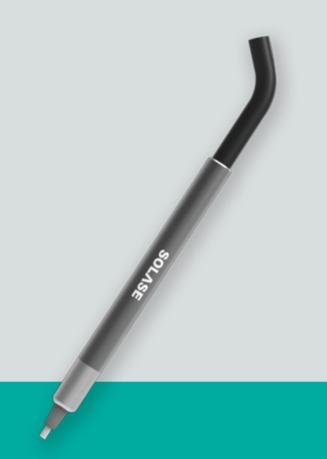

#### **BIOSTIMULATION HANDPIECE**

DEEPER PENETRATION BY COLLIMATED LASER BEAM

Our specially designed biostimulation handpiece makes collimated laser beam, which can penetrate into the deeper tissue to get a better laser therapy effect.